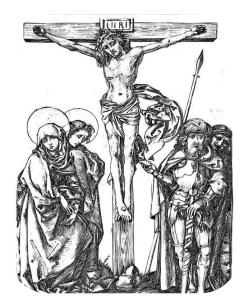

#### ~ GOOD FRIDAY ~ (April 15)

- **11:00 AM:** Stations of the Cross. *(Latin, English, and Spanish)*
- **3:00 PM:** The MASS of the PRESANCTIFIED. (*St. John's Passion; Worship of the Cross*)
- **7:00 PM:** Procession of the *CRISTO MUERTO* and Burial of the BODY of CHRIST.